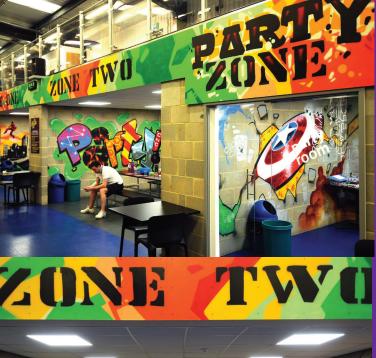

**PRICES** 

Minimum of 10 people per party at weekend.

No Minimum during weekdays. Discounted Party available on Thursdays at £20.00 per person.

3 party rooms available for exclusive use - each room has a capacity for 20-30 depending on age.